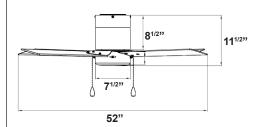

#### MOTOR

- 3-Speed Reversible

SPECIFICATIONS

- Motor: 153 x 14mm
- 4498 CFM
- RPM at highest speed: 189
- 12" Lead wire
- Pull chain standard

#### **BLADES**

- 3-Blade, 52" sweep
- 12° Blade pitch
- Multiple finishes available
- MDF Blades: To avoid fan blade warping, fan must be installed in climate controlled environment