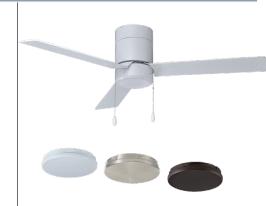

#### **BLADES**

- 3-Blade, 52" sweep
- 12° Blade pitch
- Multiple finishes available
- MDF Blades: To avoid fan blade warping, fan must be installed in climate controlled environment

## **ILLUMINATION**

- 15W integrated LED
- 1521 Lumens
- 3000K
- 80CRI
- Dimmable
- Satin white glass lens

# **ORDERING INFORMATION**

| CATALOG#               | Motor / Blades                              |
|------------------------|---------------------------------------------|
| CGF38-15L-120V-30K-BRN | Brushed Nickel Motor, Brushed Nickel Blades |
| CGF38-15L-120V-30K-BRW | Brushed Nickel Motor, Walnut Blades         |
| CGF38-15L-120V-30K-ORW | Oil Rubbed Bronze Motor, Walnut Blades      |
| CGF38-15L-120V-30K-WHT | White Motor, White Blades                   |