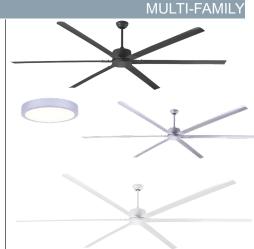

#### **FEATURES**

- 5-Speed Fan
- 120" overall size
- (6) Aluminum blades
- Finishes include White, Gray, Matte Black
- 12" Downrod included
- Downrod mount height: 20.25"
- 48" Lead wire
- 120V DC Motor
- Hand held remote offering five speeds, on/off, forward/reverse, dimming and timing functions

# CGF48-CN Ceiling Fan

#### **CATALOG**#

CGF48-CN-120V-\*

\*Specify Finish: <u>BK</u>-Matte Black, <u>WH</u>-White, <u>GY</u>-Gray

### **ACCESSORIES** (ships on side)

LK1-CN-\* LED Light Kit 22W, 1000 Lumens, 3000K

\*Specify Finish: BK-Matte Black, WH-White, GY-Gray