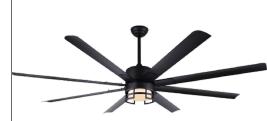

### **FEATURES**

- 72" Sweep
- 5-speed reversible
- Matte black finish
- 8 black aluminum blades
- 172 x 22mm Motor
- 48" lead wire included
- Hand held remote control with wall mounting bracket included

#### ILLUMINATION

- Flat opal glass lens
- (1) LED lamp included
- 20W
- 1000 lumens
- 3000K
- 15,000 hours @ L<sub>70</sub>
- Dimmable
- Glass Size: 9" H x 23/4" W

# CGF52-CN **LED Ceiling Fan**