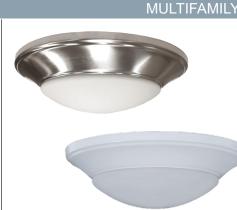

#### HOUSING

- Die-Formed cold rolled steel
- Offered in multiple housing colors
- Available in 11" and 13" housings

#### **ILLUMINATION**

- Frosted opal glass lens
- 3000K standard
- 50,000 hours @ L<sub>70</sub>

#### **ORDERING INFORMATION**

| CATALOG #                                                                                    | Wattage | Lumens      | Color | Housing |
|----------------------------------------------------------------------------------------------|---------|-------------|-------|---------|
| FCM21-15L-120V-30K-*                                                                         | 15W     | 950 Lumens  | 3000K | 11"     |
| FCM21-25L-120V-30K-*                                                                         | 25W     | 1400 Lumens | 3000K | 13"     |
| *Specify Housing: <u>ORB</u> -Oil Rubbed Bronze, <u>BN</u> -Brushed Nickel, <u>WH</u> -White |         |             |       |         |