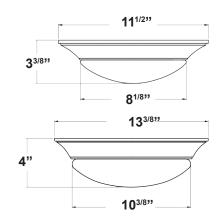

#### HOUSING

- Die-Formed cold rolled steel
- Offered in multiple housing colors
- Available in 11" and 13" housings

#### **ORDERING INFORMATION**

| CATALOG #                                                                                    | Wattage | Lumens      | Color | Housing |
|----------------------------------------------------------------------------------------------|---------|-------------|-------|---------|
| FCM21-15L-120V-30K-*                                                                         | 15W     | 950 Lumens  | 3000K | 11"     |
| FCM21-25L-120V-30K-*                                                                         | 25W     | 1400 Lumens | 3000K | 13"     |
| *Specify Housing: <u>ORB</u> -Oil Rubbed Bronze, <u>BN</u> -Brushed Nickel, <u>WH</u> -White |         |             |       |         |