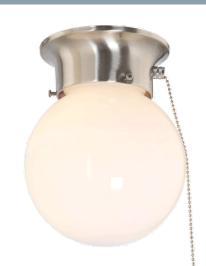

#### HOUSING

- Cold rolled steel housing
- Offered in Brushed Nickel, Polished Brass, or White
- Mounts to ceiling
- 6" W x 7<sup>3/4</sup>" H

### **WARRANTY**

- 1 Year

FCMP9
Ceiling Mount

# **ORDERING INFORMATION**

| MODEL#               | Wattage | Finish         | Globe       |
|----------------------|---------|----------------|-------------|
| FCMP9-60W-120V-BN-WO | 60W Max | Brushed Nickel | White Opal  |
| FCMP9-60W-120V-PB-WW | 60W Max | Polished Brass | White Glass |
| FCMP9-60W-120V-WH-WH | 60W Max | White          | White Glass |