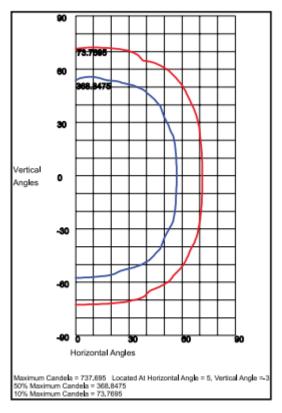

)   | <b>ACCESSORIES</b> | S (Ships on Side)       |
|---------------|----------|------------------|--------------------|-------------------------|
| SGP           | -        | Surge Protection | FL2-Q-GS -         | Glare Shield            |
| SGF           | -        | Single Fuse      | FL2-Q-LG -         | Vandal Guard            |
| DBF           | -        | Double Fuse      | FL2-Q-WG -         | Wire Guard              |
| 480V          | -        | 347-480V Driver  | FL2-Q-STK -        | Ground Stake            |
| 10YR          | -        | 10 Year Warranty | FL2-Q-PTF -        | Post Top Fitter         |
| CC            | -        | Custom Color     |                    | For 23/8" - 31/2" Poles |



# FL2-Q Small LED Flood Light





FL2-Q-LED

rev: 04292025



# PHOTOMETRICS



FL2-Q-22L-QT-50K