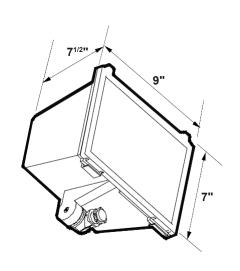

0K |

| <b>OPTIOI</b> | NS (Fact | ory Installed)   | <b>ACCESSORIES</b> | S (Ships on Side)       |
|---------------|----------|------------------|--------------------|-------------------------|
| SGP           | -        | Surge Protection | FL2-Q-GS -         | Glare Shield            |
| SGF           | -        | Single Fuse      | FL2-Q-LG -         | Vandal Guard            |
| DBF           | -        | Double Fuse      | FL2-Q-WG -         | Wire Guard              |
| 480V          | -        | 347-480V Driver  | FL2-Q-STK -        | Ground Stake            |
| 10YR          | -        | 10 Year Warranty | FL2-Q-PTF -        | Post Top Fitter         |
| CC            | -        | Custom Color     |                    | For 23/8" - 31/2" Poles |



# FL2-Q Small LED Flood Light





FL2-Q-LED

rev: 04292025



# PHOTOMETRICS



FL2-Q-22L-QT-50K