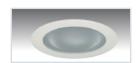

n the 24" joist spacing

# **ELECTRICAL**

- Quad Tap (120-277V) 11W Model
- 120V 10W Model
- Power Factor >.90
- THD <20%
- Driver mounts externally to the module for future replacement or upgrading
- Driver has dimming capability with 0-10V Triac and ELV dimmer switches

# **ILLUMINATION**

- Offred in 10W (820 Lumens) or 11W Cree (1014 Lumens) models
- CRI: 80 or 90
- 27K 50K Color Temp
- Tempered glass lens

### **CODE COMPLIANCE**

- cETLus Listed for Damp Locations
- Meets UL Requirements
- California Title24
- 120 Minute Fire Rated

#### **WARRANTY**

- 5 Year



TM1 [O.D: 4<sup>7/8</sup>"] Reflector: HC PR CP WH



TM2 [O.D: 4<sup>7/8</sup>"] Baffle: WH BK



**TM3** [Frame: 4<sup>3/4</sup>" x 4<sup>3/4</sup>"] Square Baffle: WH



TM4 [O.D: 4<sup>7/8</sup>"] Adjustable Gimbal: V



TM5 [O.D: 4<sup>7/8</sup>"] Frosted Lens: WH

## **ORDERING INFORMATION**

| MODEL#       | Wattage                  | Driver                              | ССТ   | CRI | Reflector        | Trim Ring  |
|--------------|--------------------------|-------------------------------------|-------|-----|------------------|------------|
| FRARCFK4-TM1 | <b>10L</b> (820 Lumens)  | QTD (0-10V Triac & ELV Dimming)     | 27K   | 80C | Reflector        | WH - White |
| FRARCFK4-TM2 | <b>11L</b> (1014 Lumens) | QL1D (Lutron 1% Dimming)            | 30K   | 90C | HC (Hazel Clear) | BK - Black |
| FRARCFK4-TM3 |                          | QL2W (Lutron 1% 2-Wire Dimming-120V | ) 35K |     | PR (Pewter)      |            |
| FRARCFK4-TM4 |                          |                                     | 4