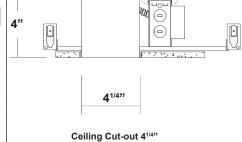

# HOUSING

- Galvanized steel housing
- Housing adjustable for thickness up to 11/4"
- IC Fire Rated for 120 minutes
- JBox has (5) 1/2" knockouts with pry-out slots and (4) knockouts with Romex cable clamps
- 24" Bar hangers provide support on joists and TBar ceilings
- Housing can be positioned at any point within the 24" joist spacing