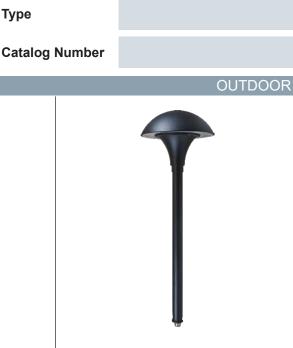

#### HOUSING

- Cast aluminum housing in a powder coated finish
- Available in black, bronze, verde green
- 4.60 lbs

#### **OPTICAL SYSTEM**

- Clear plastic diffuser
- Integral LED
- 4000K
- Pre-wired with direct wire/cable

#### MOUNTING

- Ground stake optional
- 1/2" NPT

CODE COMPLIANCE

- Meets UL Requirements