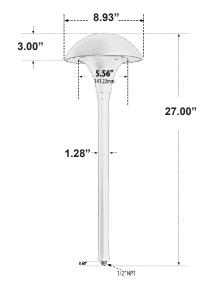

#### MOUNTING

- Ground stake optional
- 1/2" NPT

CODE COMPLIANCE

- Meets UL Requirements