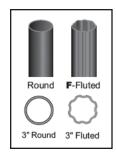

## HOUSING

- Fits most 3" post top fixtures
- 2.95" O.D
- Wall Thickness = .125"

SPECIFICATIONS

- Available in Smooth and Fluted aluminum
- Available in Black, White, and Bronze finishes
- Inlet hole included
- Made in America