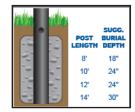

## ORDERING INFORMATION

| CATALOG#                     | Height | Surface |
|------------------------------|--------|---------|
| PADB2-G-S-8-*                | 8'     | Smooth  |
| PADB2-G-F-8-*                | 8'     | Fluted  |
| PADB2-G-S-10-*               | 10'    | Smooth  |
| PADB2-G-F-10-*               | 10'    | Fluted  |
| PADB2-G-S-12-*               | 12'    | Smooth  |
| PADB2-G-F-12-*               | 12'    | Fluted  |
| PADB2-G-S-14-*               | 14'    | Smooth  |
| PADB2-G-F-14-*               | 14'    | Fluted  |
| *Specify BLack, WHite,BRonze |        |         |