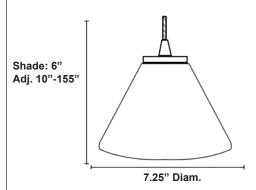

# HOUSING

- Steel Frame
- Brushed Steel and Oil Rubbed Bronze Finishes available
- 12' Clear cord standard