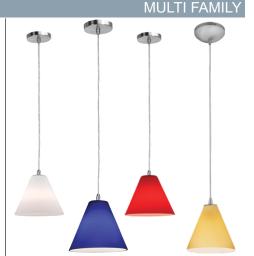

## **OPTICAL SYSTEM**

- Glass shades available in Blue, Red, Amber, and White finishes
- E-26 Incandescent Lamp Base
- 100W max. lamp, not included

## **ORDERING INFORMATION**

| MODEL# | Max. Wattage | Voltage | Finish                  | Shade      |
|--------|--------------|---------|-------------------------|------------|
| PND18  | 100W         | 120V    | BS (Brushed Steel)      | RD (Red)   |
|        |              |         | ORB (Oil Rubbed Bronze) | WH (White) |
|        |              |         |                         | BL (Blue)  |
|        |              |         |                         | AM (Amber) |