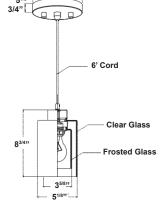

# SPECIFICATIONS HOUSING

- Steel Housing
- Brushed nickel finish
- Adjustable height, 6' cord length

### **ILLUMINATION**

- Inner frosted glass lens surrounded by clear glass lens
- 9W E26 LED A19 Lamp included
- 3000K
- CRI >80

#### **MOUNTING**

- Ceiling mount in 3" and 4" JBox applications