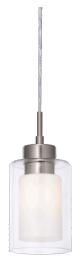

# SPECIFICATIONS HOUSING

- Steel Housing
- Brushed nickel finish
- Adjustable height, 6' cord length

### **ILLUMINATION**

- Inner frosted glass lens surrounded by clear glass lens
- 9W E26 LED A19 Lamp included
- 3000K
- CRI >80