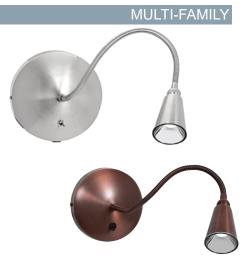

## HOUSING

- Metal Frame
- Offered in Bronze or Brushed Steel finish

## **ORDERING INFORMATION**

| MODEL#         | Wattage | Lumens    | Color         |
|----------------|---------|-----------|---------------|
| WL1-1L-120V-BR | 1W      | 65 Lumens | Bronze        |
| WL1-1L-120V-BS | 1W      | 65 Lumens | Brushed Steel |