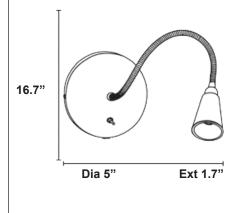

# VersaLED Lighting Versatile Lighting Solutions

## SPECIFICATIONS

## HOUSING

- Metal Frame
- Offered in Bronze or Brushed Steel finish

## ELECTRICAL

- 120VAC
- Comes with cord and plug; can also be hardwired

#### **OPTICAL SYSTEM**

- CRI > 80
- 4700K

### WATTAGE

- (1) 1W LED Lamp
- 65 Lumens

CODE COMPLIANCE

- cULus Listed for Indoor Locations

#### WARRANTY

- 5 Year



Туре

**Catalog Number** 



WL1 **LED Wall Light** 



## **ORDERING INFORMATION**

| MODEL#         | Wattage | Lumens    | Color         |
|----------------|---------|-----------|---------------|
| WL1-1L-120V-BR | 1W      | 65 Lumens | Bronze        |
| WL1-1L-120V-BS | 1W      | 65 Lumens | Brushed Steel |