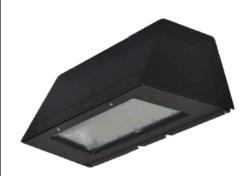

# HOUSING

- Heavy duty die cast aluminum housing
- Bronze powdercoat finish

SPECIFICATIONS

- Includes quick mount back plate for easy wall mounting

#### **ELECTRICAL**

- Quad Tap (QT) 120-277V
- 0-10V Dimmable driver standard

## **OPTICAL SYSTEM**

- MCT (30K/40K/50K)
- Low glare forward throw reflector
- CRI > 70

#### **CODE COMPLIANCE**

- cULus Listed for Wet Locations
- DLC Listed
- CEC Title24 Compliant
- RoHS Compliant

### WARRANTY

- 5 Year

WP38-C
Wattage Selectable
LED Wall Pack