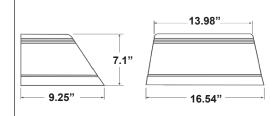

# HOUSING

- Heavy duty die cast aluminum housing
- Bronze powdercoat finish

SPECIFICATIONS

- Includes quick mount back plate for easy wall mounting