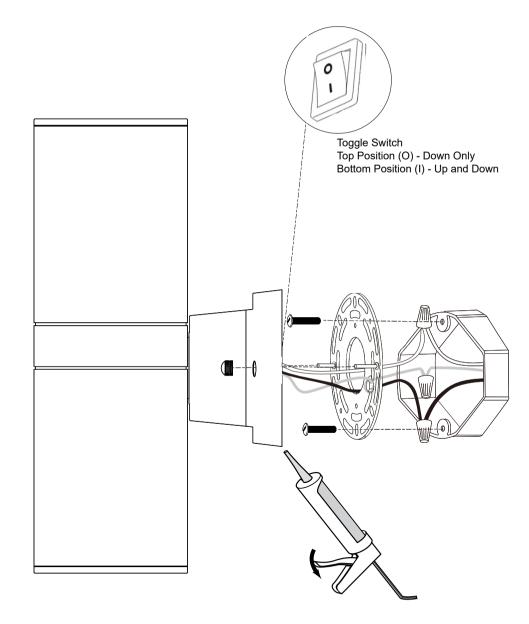

## **Wiring Diagram**

Apply silicon around luminaire perimeter after installtion