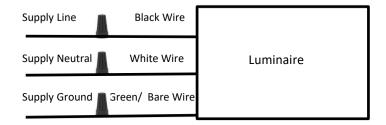

## **Wiring Diagram**

Apply silicon around luminaire perimeter after installtion